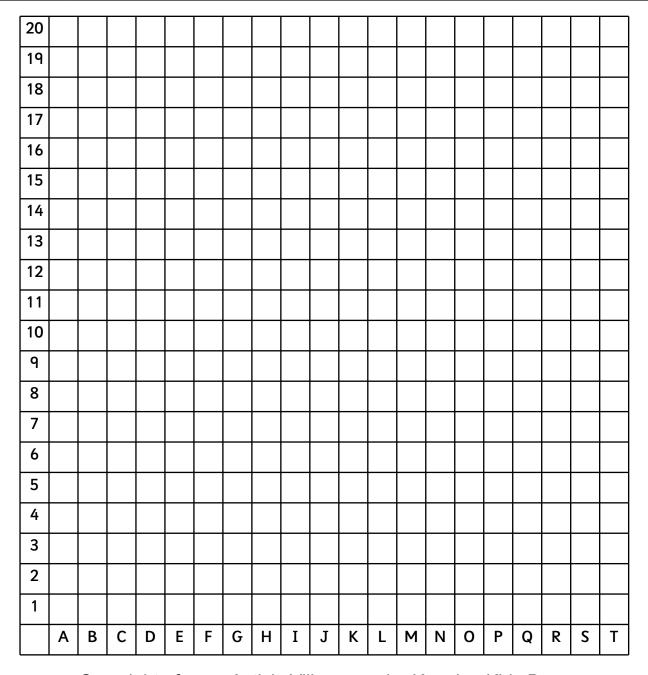

## Easter Co-ordinates

Fill in the grid by finding the grid-reference of each square in the table below and colouring it in the given colour.

| Black  | I17, K17                                                                                                                                                                                                                                                                                                                                                                                                                                                                                                                                                                                       |
|--------|------------------------------------------------------------------------------------------------------------------------------------------------------------------------------------------------------------------------------------------------------------------------------------------------------------------------------------------------------------------------------------------------------------------------------------------------------------------------------------------------------------------------------------------------------------------------------------------------|
| Orange | I15, J15, K15, J14, I2, K2, H1, I1, J1, K1, L1                                                                                                                                                                                                                                                                                                                                                                                                                                                                                                                                                 |
| Yellow | I19, J19, K19, H18, I18, J18, K18, L18, G17, H17, J17, L17, M17, G16, H16, I16, J16, K16, L16, M16, G15, H15, L15, M15, H14, I14, K14, L14, I13, J13, K13, H12, I12, J12, K12, L12, G11, H11, I11, J11. K11, L11, M11, F10, G10, H10, I10, J10, K10, L10, M10, N10, F9, G9, H9, I9, J9, K9, L9, M9, N9, E8, F8, G8, H8, I8, J8, K8, L8, M8, N8, O8, D7, E7, F7, G7, H7, I7, J7, K7, L7, M7, N7, O7, P7, C6, D6, E6, F6, G6, H6, I6, J6, K6, L6, M6, N6, O6, P6, Q6, B5, C5, D5, E5, G5, H5, I5, J5, K5, L5, M5, O5, P5, Q5, R5, C4, D4, G4, H4, I4, J4, K4, L4, M4, P4, Q4, H3, I3, J3, K3, L3 |